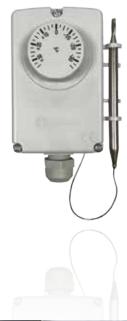

Jsou k dispozici ve dvou verzích: termostat s tykavkou a kapilárou pro dálkové polohování nebo jako prostorový termostat umístěný v místnosti.

## **Funkce**

Jednopólový termostat s válcovým čidlem Jednopólový přepínací kontakt SPDT

Pevná diference

Tlačítko na přední straně umožňuje přesné nastavení teploty

Pouzdro z šedého ABS

Stupeň krytí: IP40

Kapilára a tykavka vyrobené z nerezové oceli

## **TECHNICKÁ DATA**

| MODEL                      | FDX035H-A-000                                          | FDX035H-C-150 | FDX040H-C-150    |
|----------------------------|--------------------------------------------------------|---------------|------------------|
| BRIC CODE                  | 4401-TS1H2153                                          | 4401-TS1H1155 | 4401-TS1H1156    |
| Model                      | Prostorový                                             | S kapilárou   |                  |
| Teplotní rozsah            | -35 až +35°C ± 3°C                                     |               | 0 až +40°C ± 3°C |
| Diference termostatu       | 3 K ± 2°C                                              |               |                  |
| Přesnost                   | < 1°C/min                                              |               |                  |
| Spínací systém             | Přepínač (SPDT)                                        |               |                  |
| Zatížení kontaktů          | C-1 = 15(2,5)A při 250Vac - C-2 = 2,5(0,4)A při 250Vac |               |                  |
| Reset                      | Automatický                                            |               |                  |
| Max. teplota tykavky       | +55°C                                                  |               |                  |
| Max. teplota čidla tykavky | +80°C                                                  |               |                  |
| Minimální proud            | 200mA                                                  |               |                  |
| Krytí IP                   | IP40                                                   |               |                  |
| Elektrické připojení       | Terminal Faston 6,3x0,8mm                              |               |                  |
| Průměr průchodky Ø min/max | 6,5 - 8,5 mm                                           |               |                  |
| Délka kapiláry             | - 1500 mm + 50/-100 mm                                 |               |                  |