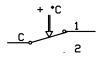

## Rozměry (mm) **FDX-H-A-000** FDX-H-C-150 40,5 20 65 92 92 **}** freddox ### freddox

Zapojení

Výrobce si vyhrazuje právo změnit jakékoli specifikace produktu bez předchozího oznámení.. Ref.: 4401-FDX-H\_2207\_CZ