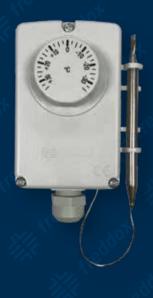

Jsou k dispozici ve dvou verzích: termostat s tykavkou a kapilárou pro dálkové polohování nebo jako prostorový termostat umístěný v místnosti.

## **Funkce**

Jednopólový termostat s válcovým čidlem Jednopólový přepínací kontakt SPDT

Pevná diference

Tlačítko na přední straně umožňuje přesné nastavení teploty

Pouzdro z šedého ABS

Stupeň krytí: IP40

Kapilára a tykavka vyrobené z nerezové oceli

## **TECHNICKÁ DATA**

| MODEL                      | FDX035H-A-000                                          | FDX035H-C-150 | FDX040H-C-150    |
|----------------------------|--------------------------------------------------------|---------------|------------------|
| BRIC CODE                  | 4401-TS1H2153                                          | 4401-TS1H1155 | 4401-TS1H1156    |
| Model                      | Prostorový                                             | S kapilárou   |                  |
| Teplotní rozsah            | -35 až +35°C ± 3°C                                     |               | 0 až +40°C ± 3°C |
| Diference termostatu       | 3 K ± 2°C                                              |               |                  |
| Přesnost                   | < 1°C/min                                              |               |                  |
| Spínací systém             | Přepínač (SPDT)                                        |               |                  |
| Zatížení kontaktů          | C-1 = 15(2,5)A při 250Vac - C-2 = 2,5(0,4)A při 250Vac |               |                  |
| Reset                      | Automatický                                            |               |                  |
| Max. teplota tykavky       | +55°C                                                  |               |                  |
| Max. teplota čidla tykavky | +80°C                                                  |               |                  |
| Minimální proud            | 200mA                                                  |               |                  |
| Krytí IP                   | IP40                                                   |               |                  |
| Elektrické připojení       | Terminal Faston 6,3x0,8mm                              |               |                  |
| Průměr průchodky Ø min/max | 6,5 - 8,5 mm                                           |               |                  |
| Délka kapiláry             | - 1500 mm + 50/-100 mm                                 |               |                  |