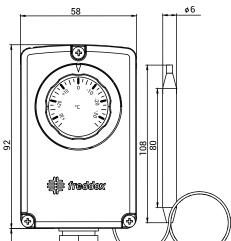

## Rozměry (mm) **FDX-H-A-000** FDX-H-C-150 40,5 20 65 92 92 **}** freddox ### freddox

Zapojení

Výrobce si vyhrazuje právo změnit jakékoli specifikace produktu bez předchozího oznámení.. Ref.: 4401-FDX-H\_2207\_CZ