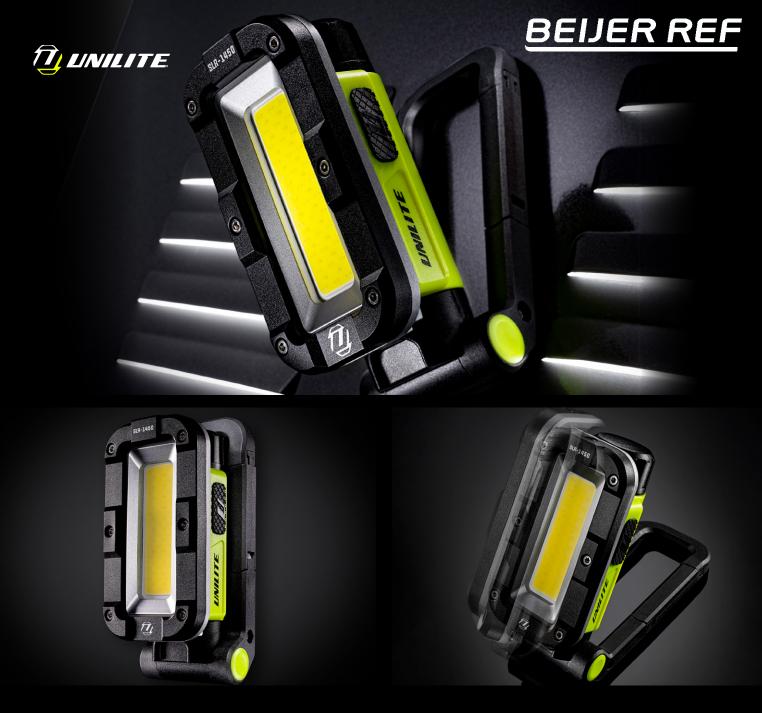

## SLR-1450 | COMPACT WORK LIGHT

- 1450 lumen white COB LED, 6500k
- With 150 lumen 6500k white LED flashlight
- Plus 45 lumen Red and Red flash modes
- Powerful 'LG' 3.7v 5000mAh 21700 Li-ion battery
- Super tough copolymer and aluminium construction
- 180° rotating handle/stand with carabiner snap hook
- Strong magnets within the stand

 BATTERY
 3.7v 5000mAh 21700 Li-ion

 WEIGHT
 288g

 DIMENSIONS
 folded H 122.5 x W 50.5 x D 50.5mm

 extended H 219 x W 50.5 x D 50mm

- Glow-in-the-dark strip for extra visibility
- Battery level and charging indicators
- Faster 2A USB-C charging 3 hour charge time
- Im high quality USB-C cable included
- Battery can be removed so a convenient spare can be kept at hand
- 21700 battery has its own USB-C port so is easily charged out of the lamp

LUMEN 1450LM | RUNTIME 3-90H | BEAM 53M | IP RATING IPX5